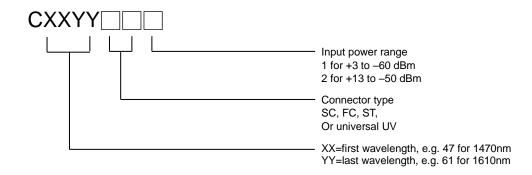

### **Ordering information**

#### Options:

Changeable receptacle FC, SC, or ST Standard Multi-units Carrying Case Heavy-Duty Multi-units Carrying Case

2 2020-05