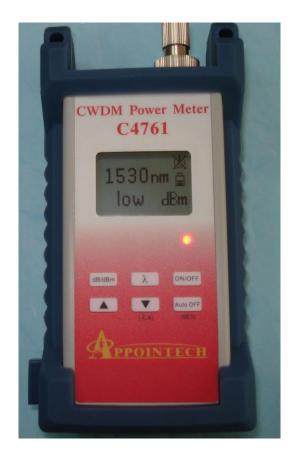

### **CWDM Power Meter**

#### **Features**

- Calibrated measurements at CWDM wavelengths, from 1470 to 1610nm
- Calibration on-site with customer's own standard power meter if needed
- Selection of relative/absolute power measurement
- Display individual or eight measurements in dB, dBm, mW, uW, or nW
- Resolution 0.01dB; absolute accuracy ±0.25dB
- Small size, easy for field applications
- Light weight, about 0.2Kg
- Auto power shut-off Enable / Disable
- Rechargeable battery, Battery-full and Battery-low indicator

#### **Specifications**

| Detector Material       | InGaAs                                                   |
|-------------------------|----------------------------------------------------------|
| Calibration Wavelengths | Eight CWDM wavelength, from 1470 to 1610nm +/- 3nm       |
| Power Range             | +3 to -60 dBm or +13 to -50 dBm                          |
| Polarization Dependence | < 0.1 dB                                                 |
| Absolute Accuracy       | ±0.25dB under calibrated conditions                      |
| Linearity               | ±0.05dB                                                  |
| Display                 | LCD displays power in selected unit, wavelength. Warning |
|                         | symbol for low battery                                   |
| Calibration Data        | Data stored in non-volatile memory                       |