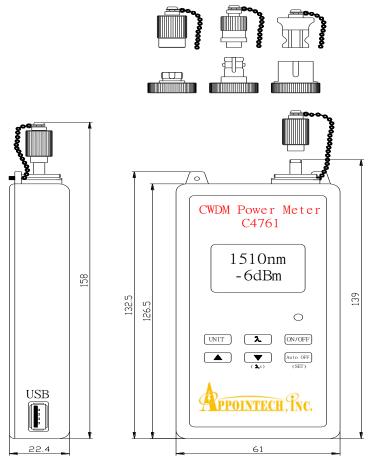

# **CWDM Power Meter**

| Functions                            | ON/OFF: power switch; Auto-Off: enable/disable switch λ-key: input wavelength selection dB/dBm-key: power unit selection, and new power reference set On-site calibration up-down keys Battery level indicator |
|--------------------------------------|----------------------------------------------------------------------------------------------------------------------------------------------------------------------------------------------------------------|
| Optical Connector Interface          | FC or ST or SC or universal, adapter for other connector available                                                                                                                                             |
| Environmental:                       |                                                                                                                                                                                                                |
| Operation Temp, Humidity             | -15°C to +50°C, 0-95% RH (non-condensing)                                                                                                                                                                      |
| Storage Temp, Humidity               | -35°C to +70°C, 0-95% RH (non-condensing)                                                                                                                                                                      |
| Power                                | Rechargeable Lithium battery, works continuously for more than                                                                                                                                                 |
|                                      | 20 hrs after 2-hrs full charge                                                                                                                                                                                 |
| Dimensions (Length x Width x Height) | 16x7x3 cm (measured without case)                                                                                                                                                                              |
| Weight (w/ batteries)                | <0.2Kg                                                                                                                                                                                                         |