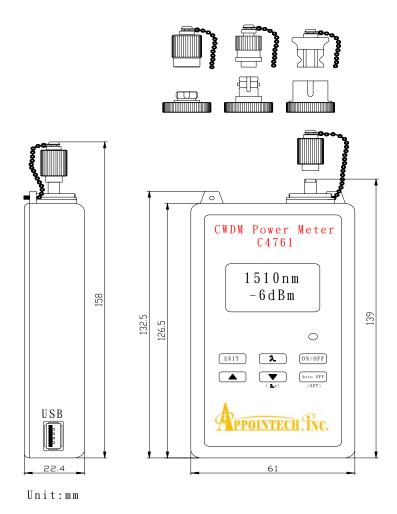

## **CWDM Power Meter**

| Functions                            | ON/OFF: power switch; Auto-Off: enable/disable switch λ-key: input wavelength selection dB/dBm-key: power unit selection, and new power reference set On-site calibration up-down keys Battery level indicator |
|--------------------------------------|----------------------------------------------------------------------------------------------------------------------------------------------------------------------------------------------------------------|
| Optical Connector Interface          | FC or ST or SC or universal, adapter for other connector available                                                                                                                                             |
| Environmental:                       |                                                                                                                                                                                                                |
| Operation Temp, Humidity             | -15°C to +50°C, 0-95% RH (non-condensing)                                                                                                                                                                      |
| Storage Temp, Humidity               | -35°C to +70°C, 0-95% RH (non-condensing)                                                                                                                                                                      |
| Power                                | Rechargeable Lithium battery, works continuously for more                                                                                                                                                      |
|                                      | than 20 hrs after 2-hrs full charge                                                                                                                                                                            |
| Dimensions (Length x Width x Height) | 16x7x3 cm (measured without case)                                                                                                                                                                              |
| Weight (w/ batteries)                | <0.2Kg                                                                                                                                                                                                         |