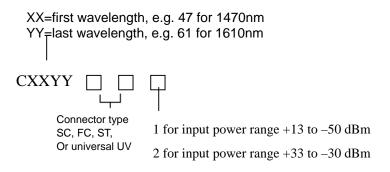

|
|                                      | than 20 hrs after 2-hrs full charge                                                                                                                                                                            |
| Dimensions (Length x Width x Height) | 16x7x3 cm (measured without case)                                                                                                                                                                              |
| Weight (w/ batteries)                | <0.2Kg                                                                                                                                                                                                         |

### **Ordering information**



### Options:

Changeable receptacle FC, SC, or ST Standard Multi-units Carrying Case Heavy-Duty Multi-units Carrying Case



# **CWDM Power Meter**





3 2012-1