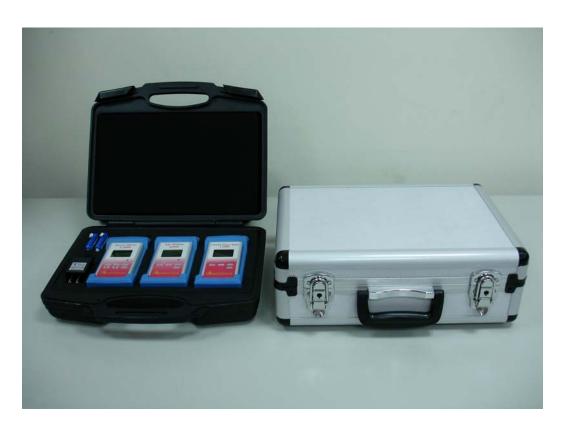

### Options:

Changeable receptacle FC, SC, or ST Standard Multi-units Carrying Case Heavy-Duty Multi-units Carrying Case