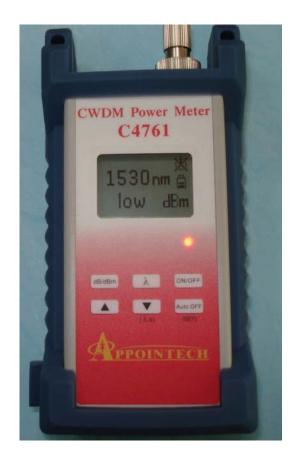

## **CWDM Power Meter**

| Functions                            | ON/OFF: power switch; Auto-Off: enable/disable switch λ-key: input wavelength selection dB/dBm-key: power unit selection, and new power reference set On-site calibration up-down keys Battery level indicator |
|--------------------------------------|----------------------------------------------------------------------------------------------------------------------------------------------------------------------------------------------------------------|
| Optical Connector Interface          | FC or ST or SC or universal, adapter for other connector available                                                                                                                                             |
| Environmental:                       |                                                                                                                                                                                                                |
| Operation Temp, Humidity             | -15°C to +50°C, 0-95% RH (non-condensing)                                                                                                                                                                      |
| Storage Temp, Humidity               | -35°C to +70°C, 0-95% RH (non-condensing)                                                                                                                                                                      |
| Power                                | Rechargeable Lithium battery, works continuously for more                                                                                                                                                      |
|                                      | than 20 hrs after 2-hrs full charge                                                                                                                                                                            |
| Dimensions (Length x Width x Height) | 16x7x3 cm (measured without case)                                                                                                                                                                              |
| Weight (w/ batteries)                | <0.2Kg                                                                                                                                                                                                         |