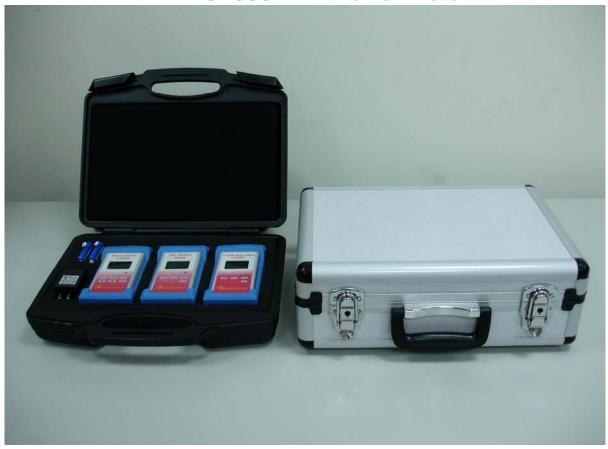

#### Options:

Changeable receptacle FC, SC, or ST Standard Multi-units Carrying Case Heavy-Duty Multi-units Carrying Case

Unit:mm