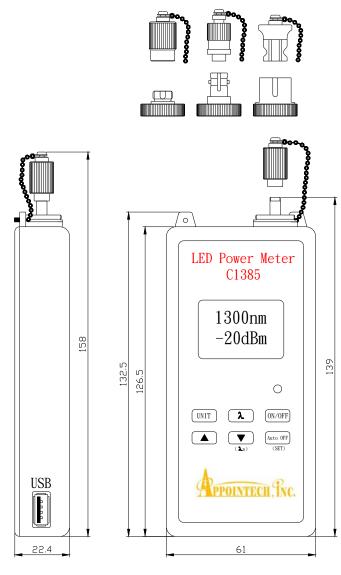

#### **Specifications**

| opoomounomo                          |                                                                                                          |
|--------------------------------------|----------------------------------------------------------------------------------------------------------|
| Detector Material                    | InGaAs                                                                                                   |
| Calibration Wavelengths              | 850, 1300 ± 60nm                                                                                         |
| Power Range                          | +3 to -60dBm                                                                                             |
| Polarization Dependence              | < 0.1 dB                                                                                                 |
| Absolute Accuracy                    | ±0.25dB under calibrated conditions                                                                      |
| Linearity                            | ±0.05dB                                                                                                  |
| Display                              | LCD displays power in selected unit, wavelength. Warning symbol for low battery, Auto-Off Enable/disable |
| Calibration Data                     | Data stored in non-volatile memory                                                                       |
| Functions                            | ON/OFF: power switch; Auto-Off: enable/disable switch                                                    |
|                                      | λ-key: input wavelength selection                                                                        |
|                                      | dB/dBm-key: power unit selection, and new power reference set                                            |
|                                      | On-site calibration up-down keys                                                                         |
|                                      | Battery level indicator                                                                                  |
| Optical Connector Interface          | FC or ST or SC or universal, adapter for other connector                                                 |
|                                      | available                                                                                                |
| Environmental:                       |                                                                                                          |
| Operation Temp, Humidity             | -15°C to +50°C, 0-95% RH (non-condensing)                                                                |
| Storage Temp, Humidity               | -35°C to +70°C, 0-95% RH (non-condensing)                                                                |
| Power                                | Rechargeable Lithium battery, works continuously for more than                                           |
|                                      | 20 hrs after 2-hrs full charge                                                                           |
| Dimensions (Length x Width x Height) | 16x7x3 cm (measured without case)                                                                        |
| Weight (w/ batteries)                | < 0.2Kg                                                                                                  |
| <u> </u>                             | i ü                                                                                                      |

#### Options:

Changeable receptacle FC, SC, or ST Standard Multi-units Carrying Case Heavy-Duty Multi-units Carrying Case

Unit:mm