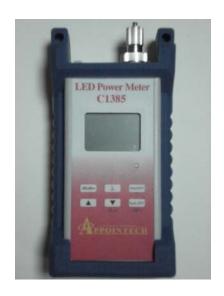

## C1385 LED Power Meter

#### **Features**

- Calibrated outputs at LED wavelengths of 850, and 1300nm
- Calibration on-site with customer's own standard if needed
- Selection of relative/absolute power measurement
- Display measurement in dB, dBm, mW, uW, nW
- Resolution 0.01dB; absolute accuracy ±0.25dB
- For both multi-mode 62.5 or 50um fiber
- Small size, easy for field applications
- Light weight, about 0.2Kg
- Auto power shut-off can be disabled
- Rechargeable battery, Battery-full and Battery-low indicator
- Changeable receptacle connector FC, SC, ST